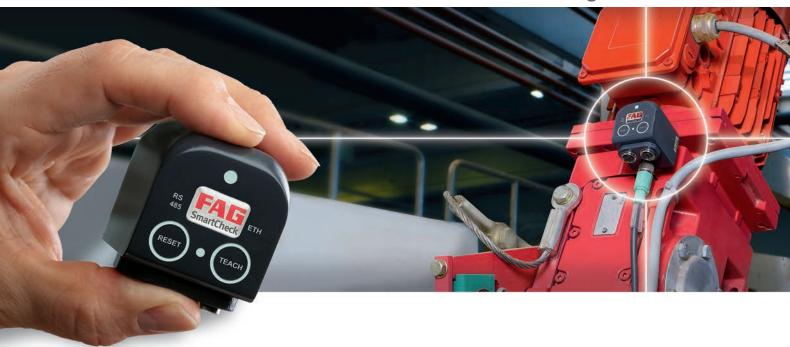

## **FAG SmartCheck**

High process security by means of decentralised machinery monitoring

FAG SmartCheck is the innovative device for ensuring the availability of all machines — today and tomorrow!

- Easy to operate and integrate into existing systems
- Unique price/performance ratio
- Applicable as condition guard
- Optimizing maintenance intervals and reducing costs

# Condition Monitoring

Easy installation and commissioning

Pump monitoring with FAG SmartCheck

SmartPhone as alarm receiver